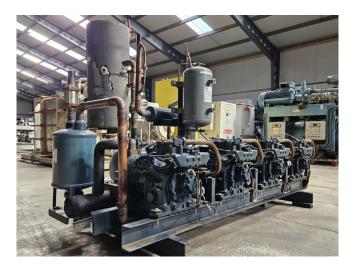

## Dorin K2500CC-01 (x4)

### **Specifications**

| Brand                    | Dorin             |
|--------------------------|-------------------|
| Туре                     | K2500CC-01 (x4)   |
| Refrigerant              | Freon             |
| kW at +10°C/+40°C        | 376,7             |
| kW at 0°C/+40°C          | 267,5             |
| kW at -5°C/+40°C         | 223,2             |
| kW at -10°C/+40°C        | 184,6             |
| kW at -20°C/+40°C        | 122,4             |
| On steel base frame      | ✓                 |
| Liquid receiver          | ✓                 |
| Liquid receiver ltr.     | 160               |
| Oil separator            | ✓                 |
| Oil level system AC&R    | ✓                 |
| Liquid line filter drier | ✓                 |
| Control panel            | ✓                 |
| m3 / h                   | 292,8             |
| Package / Rack           | ✓                 |
| Sizes                    | 2600x1300x1500 mm |
|                          | (LxWxH)           |
| Stock                    | 1                 |
|                          |                   |

#### **Used Dorin K2500CC-01 (x4)**

Used Dorin K2500CC-01 (x4) semihermetic reciprocating compressor rack on Freon. Complete with a Bitzer F 1600N liquid receiver with a volume of 160 liter, AC&R S-1904 oil separator, Friga Bohn RH 14 oil reservoir, liquid line filter drier and a control panel. The compressors have a total displacement of 292,8 m³/h.