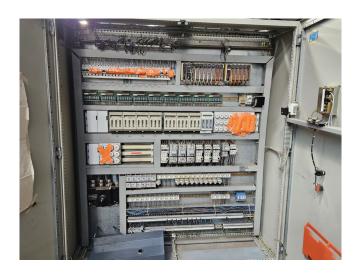

#### **Used Dorin K2500CC-01 (x4)**

Used Dorin K2500CC-01 (x4) semihermetic reciprocating compressor rack on Freon. Complete with a Bitzer F 1600N liquid receiver with a volume of 160 liter, AC&R S-1904 oil separator, Friga Bohn RH 14 oil reservoir, liquid line filter drier and a control panel. The compressors have a total displacement of 292,8 m³/h.