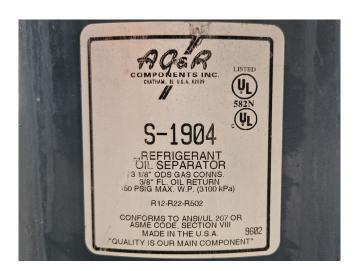

#### **Used Dorin K2500CC-01 (x4)**

Used Dorin K2500CC-01 (x4) semihermetic reciprocating compressor rack on Freon. Complete with a Bitzer F 1600N liquid receiver with a volume of 160 liter, AC&R S-1904 oil separator, Friga Bohn RH 14 oil reservoir, liquid line filter drier and a control panel. The compressors have a total displacement of 292,8 m³/h.