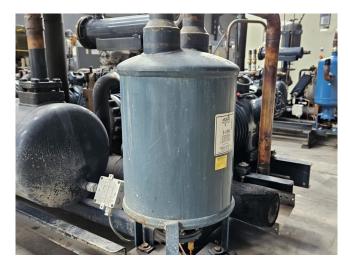

#### **Used Dorin K2500CC-01 (x4)**

Used Dorin K2500CC-01 (x4) semihermetic reciprocating compressor rack on Freon. Complete with a Bitzer F 1600N liquid receiver with a volume of 160 liter, AC&R S-1904 oil separator, Friga Bohn RH 14 oil reservoir, liquid line filter drier and a control panel. The compressors have a total displacement of 292,8 m³/h.