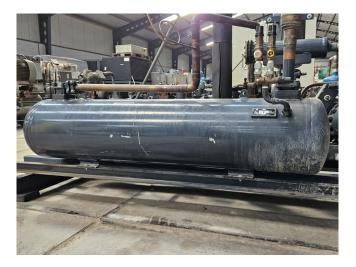

### **Specifications**

| Brand                    | Dorin             |
|--------------------------|-------------------|
| Туре                     | K2500CC-01 (x4)   |
| Refrigerant              | Freon             |
| kW at +10°C/+40°C        | 376,7             |
| kW at 0°C/+40°C          | 267,5             |
| kW at -5°C/+40°C         | 223,2             |
| kW at -10°C/+40°C        | 184,6             |
| kW at -20°C/+40°C        | 122,4             |
| On steel base frame      | ✓                 |
| Liquid receiver          | ✓                 |
| Liquid receiver ltr.     | 160               |
| Oil separator            | ✓                 |
| Oil level system AC&R    | ✓                 |
| Liquid line filter drier | ✓                 |
| Control panel            | ✓                 |
| m3 / h                   | 292,8             |
| Package / Rack           | ✓                 |
| Sizes                    | 2600x1300x1500 mm |
|                          | (LxWxH)           |
| Stock                    | 1                 |
|                          |                   |

#### **Used Dorin K2500CC-01 (x4)**

Used Dorin K2500CC-01 (x4) semihermetic reciprocating compressor rack on Freon. Complete with a Bitzer F 1600N liquid receiver with a volume of 160 liter, AC&R S-1904 oil separator, Friga Bohn RH 14 oil reservoir, liquid line filter drier and a control panel. The compressors have a total displacement of 292,8 m³/h.