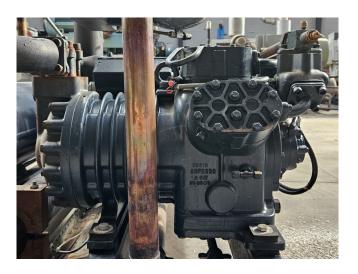

#### **Used Dorin K2500CC-01 (x4)**

Used Dorin K2500CC-01 (x4) semihermetic reciprocating compressor rack on Freon. Complete with a Bitzer F 1600N liquid receiver with a volume of 160 liter, AC&R S-1904 oil separator, Friga Bohn RH 14 oil reservoir, liquid line filter drier and a control panel. The compressors have a total displacement of 292,8 m³/h.