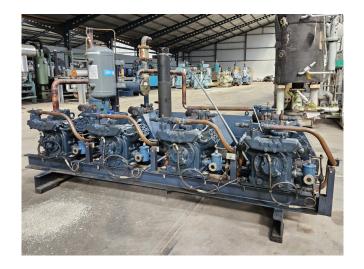

## Dorin K2500CC-01 (x4)

### **Specifications**

| Brand                    | Dorin             |
|--------------------------|-------------------|
| Туре                     | K2500CC-01 (x4)   |
| Refrigerant              | Freon             |
| kW at +10°C/+40°C        | 376,7             |
| kW at 0°C/+40°C          | 267,5             |
| kW at -5°C/+40°C         | 223,2             |
| kW at -10°C/+40°C        | 184,6             |
| kW at -20°C/+40°C        | 122,4             |
| On steel base frame      | ✓                 |
| Liquid receiver          | ✓                 |
| Liquid receiver ltr.     | 160               |
| Oil separator            | ✓                 |
| Oil level system AC&R    | ✓                 |
| Liquid line filter drier | ✓                 |
| Control panel            | ✓                 |
| m3 / h                   | 292,8             |
| Package / Rack           | ✓                 |
| Sizes                    | 2600x1300x1500 mm |
|                          | (LxWxH)           |
| Stock                    | 1                 |
|                          |                   |

#### **Used Dorin K2500CC-01 (x4)**

Used Dorin K2500CC-01 (x4) semihermetic reciprocating compressor rack on Freon. Complete with a Bitzer F 1600N liquid receiver with a volume of 160 liter, AC&R S-1904 oil separator, Friga Bohn RH 14 oil reservoir, liquid line filter drier and a control panel. The compressors have a total displacement of 292,8 m³/h.