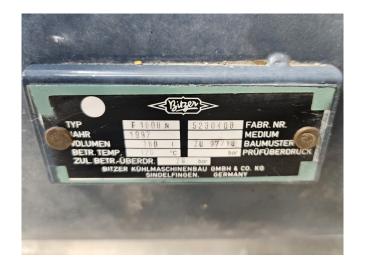

#### **Used Dorin K2500CC-01 (x4)**

Used Dorin K2500CC-01 (x4) semihermetic reciprocating compressor rack on Freon. Complete with a Bitzer F 1600N liquid receiver with a volume of 160 liter, AC&R S-1904 oil separator, Friga Bohn RH 14 oil reservoir, liquid line filter drier and a control panel. The compressors have a total displacement of 292,8 m³/h.