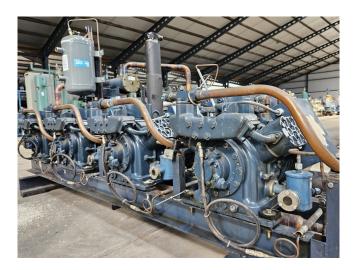

#### **Used Dorin K2500CC-01 (x4)**

Used Dorin K2500CC-01 (x4) semihermetic reciprocating compressor rack on Freon. Complete with a Bitzer F 1600N liquid receiver with a volume of 160 liter, AC&R S-1904 oil separator, Friga Bohn RH 14 oil reservoir, liquid line filter drier and a control panel. The compressors have a total displacement of 292,8 m³/h.