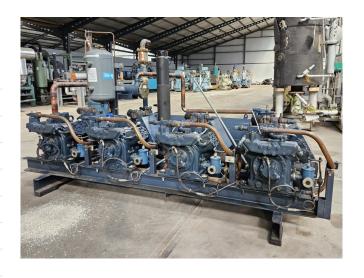

## Dorin K2500CC-01 (x4)

### **Specifications**

| Brand                    | Dorin             |
|--------------------------|-------------------|
| Туре                     | K2500CC-01 (x4)   |
| Refrigerant              | Freon             |
| kW at +10°C/+40°C        | 376,7             |
| kW at 0°C/+40°C          | 267,5             |
| kW at -5°C/+40°C         | 223,2             |
| kW at -10°C/+40°C        | 184,6             |
| kW at -20°C/+40°C        | 122,4             |
| On steel base frame      | ✓                 |
| Liquid receiver          | ✓                 |
| Liquid receiver ltr.     | 160               |
| Oil separator            | ✓                 |
| Oil level system AC&R    | ✓                 |
| Liquid line filter drier | ✓                 |
| Control panel            | ✓                 |
| m3 / h                   | 292,8             |
| Package / Rack           | ✓                 |
| Sizes                    | 2600x1300x1500 mm |
|                          | (LxWxH)           |
| Stock                    | 1                 |
|                          |                   |

#### **Used Dorin K2500CC-01 (x4)**

Used Dorin K2500CC-01 (x4) semihermetic reciprocating compressor rack on Freon. Complete with a Bitzer F 1600N liquid receiver with a volume of 160 liter, AC&R S-1904 oil separator, Friga Bohn RH 14 oil reservoir, liquid line filter drier and a control panel. The compressors have a total displacement of 292,8 m³/h.