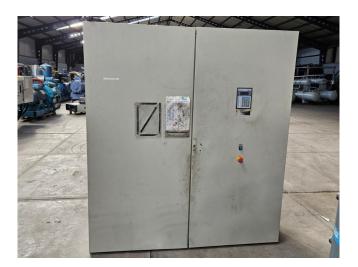

#### **Used Dorin K2500CC-01 (x4)**

Used Dorin K2500CC-01 (x4) semihermetic reciprocating compressor rack on Freon. Complete with a Bitzer F 1600N liquid receiver with a volume of 160 liter, AC&R S-1904 oil separator, Friga Bohn RH 14 oil reservoir, liquid line filter drier and a control panel. The compressors have a total displacement of 292,8 m³/h.