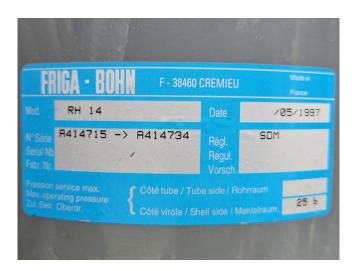

#### **Used Dorin K2500CC-01 (x4)**

Used Dorin K2500CC-01 (x4) semihermetic reciprocating compressor rack on Freon. Complete with a Bitzer F 1600N liquid receiver with a volume of 160 liter, AC&R S-1904 oil separator, Friga Bohn RH 14 oil reservoir, liquid line filter drier and a control panel. The compressors have a total displacement of 292,8 m³/h.