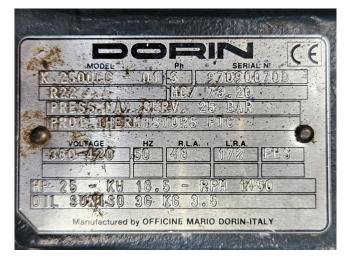

### **Specifications**

| Brand                    | Dorin             |
|--------------------------|-------------------|
| Туре                     | K2500CC-01 (x4)   |
| Refrigerant              | Freon             |
| kW at +10°C/+40°C        | 376,7             |
| kW at 0°C/+40°C          | 267,5             |
| kW at -5°C/+40°C         | 223,2             |
| kW at -10°C/+40°C        | 184,6             |
| kW at -20°C/+40°C        | 122,4             |
| On steel base frame      | ✓                 |
| Liquid receiver          | ✓                 |
| Liquid receiver ltr.     | 160               |
| Oil separator            | ✓                 |
| Oil level system AC&R    | ✓                 |
| Liquid line filter drier | ✓                 |
| Control panel            | ✓                 |
| m3 / h                   | 292,8             |
| Package / Rack           | ✓                 |
| Sizes                    | 2600x1300x1500 mm |
|                          | (LxWxH)           |
| Stock                    | 1                 |
|                          |                   |

#### **Used Dorin K2500CC-01 (x4)**

Used Dorin K2500CC-01 (x4) semihermetic reciprocating compressor rack on Freon. Complete with a Bitzer F 1600N liquid receiver with a volume of 160 liter, AC&R S-1904 oil separator, Friga Bohn RH 14 oil reservoir, liquid line filter drier and a control panel. The compressors have a total displacement of 292,8 m³/h.