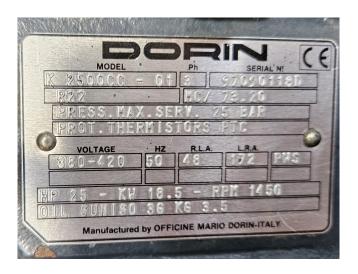

### **Specifications**

| Brand                    | Dorin             |
|--------------------------|-------------------|
| Туре                     | K2500CC-01 (x4)   |
| Refrigerant              | Freon             |
| kW at +10°C/+40°C        | 376,7             |
| kW at 0°C/+40°C          | 267,5             |
| kW at -5°C/+40°C         | 223,2             |
| kW at -10°C/+40°C        | 184,6             |
| kW at -20°C/+40°C        | 122,4             |
| On steel base frame      | ✓                 |
| Liquid receiver          | ✓                 |
| Liquid receiver ltr.     | 160               |
| Oil separator            | ✓                 |
| Oil level system AC&R    | ✓                 |
| Liquid line filter drier | ✓                 |
| Control panel            | ✓                 |
| m3 / h                   | 292,8             |
| Package / Rack           | ✓                 |
| Sizes                    | 2600x1300x1500 mm |
|                          | (LxWxH)           |
| Stock                    | 1                 |
|                          |                   |

#### **Used Dorin K2500CC-01 (x4)**

Used Dorin K2500CC-01 (x4) semihermetic reciprocating compressor rack on Freon. Complete with a Bitzer F 1600N liquid receiver with a volume of 160 liter, AC&R S-1904 oil separator, Friga Bohn RH 14 oil reservoir, liquid line filter drier and a control panel. The compressors have a total displacement of 292,8 m³/h.