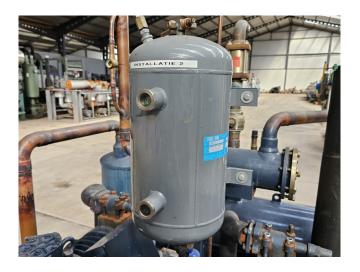

#### **Used Dorin K2500CC-01 (x4)**

Used Dorin K2500CC-01 (x4) semihermetic reciprocating compressor rack on Freon. Complete with a Bitzer F 1600N liquid receiver with a volume of 160 liter, AC&R S-1904 oil separator, Friga Bohn RH 14 oil reservoir, liquid line filter drier and a control panel. The compressors have a total displacement of 292,8 m³/h.