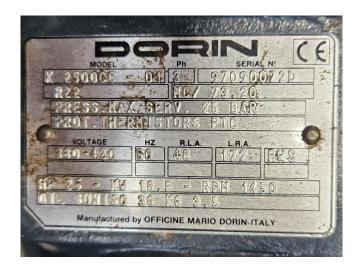

### **Specifications**

| Brand                    | Dorin             |
|--------------------------|-------------------|
| Туре                     | K2500CC-01 (x4)   |
| Refrigerant              | Freon             |
| kW at +10°C/+40°C        | 376,7             |
| kW at 0°C/+40°C          | 267,5             |
| kW at -5°C/+40°C         | 223,2             |
| kW at -10°C/+40°C        | 184,6             |
| kW at -20°C/+40°C        | 122,4             |
| On steel base frame      | ✓                 |
| Liquid receiver          | ✓                 |
| Liquid receiver ltr.     | 160               |
| Oil separator            | ✓                 |
| Oil level system AC&R    | ✓                 |
| Liquid line filter drier | ✓                 |
| Control panel            | ✓                 |
| m3 / h                   | 292,8             |
| Package / Rack           | ✓                 |
| Sizes                    | 2600x1300x1500 mm |
|                          | (LxWxH)           |
| Stock                    | 1                 |
|                          |                   |

#### **Used Dorin K2500CC-01 (x4)**

Used Dorin K2500CC-01 (x4) semihermetic reciprocating compressor rack on Freon. Complete with a Bitzer F 1600N liquid receiver with a volume of 160 liter, AC&R S-1904 oil separator, Friga Bohn RH 14 oil reservoir, liquid line filter drier and a control panel. The compressors have a total displacement of 292,8 m³/h.