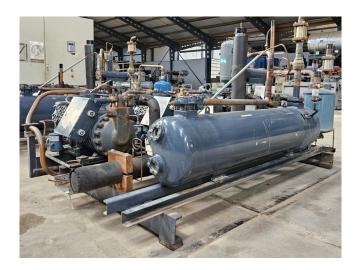

## Dorin K2500CC-01 (x4)

### **Specifications**

| Brand                    | Dorin             |
|--------------------------|-------------------|
| Туре                     | K2500CC-01 (x4)   |
| Refrigerant              | Freon             |
| kW at +10°C/+40°C        | 376,7             |
| kW at 0°C/+40°C          | 267,5             |
| kW at -5°C/+40°C         | 223,2             |
| kW at -10°C/+40°C        | 184,6             |
| kW at -20°C/+40°C        | 122,4             |
| On steel base frame      | ✓                 |
| Liquid receiver          | ✓                 |
| Liquid receiver ltr.     | 160               |
| Oil separator            | ✓                 |
| Oil level system AC&R    | ✓                 |
| Liquid line filter drier | ✓                 |
| Control panel            | ✓                 |
| m3 / h                   | 292,8             |
| Package / Rack           | ✓                 |
| Sizes                    | 2600x1300x1500 mm |
|                          | (LxWxH)           |
| Stock                    | 1                 |
|                          |                   |

#### **Used Dorin K2500CC-01 (x4)**

Used Dorin K2500CC-01 (x4) semihermetic reciprocating compressor rack on Freon. Complete with a Bitzer F 1600N liquid receiver with a volume of 160 liter, AC&R S-1904 oil separator, Friga Bohn RH 14 oil reservoir, liquid line filter drier and a control panel. The compressors have a total displacement of 292,8 m³/h.